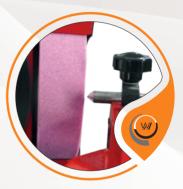

## **VALVE GRINDING MACHINE**

This is a valve angle grinder to functionalize the valves on the cylinder head in the Overhaul Stage.

| wespy               | Valve Grinding Machine |
|---------------------|------------------------|
| Model               | ST-550                 |
| Valve Grinding Size | 4-12 (mm)              |
| Grinder Size        | 175*35 (mm)            |
| Grinder RPM         | 2800 (cycles/min)      |
| Valve Motor Speed   | 14 (cycles/min)        |
| Electrical          | 380 V                  |
| Coolant             | Boron oil              |
| Tank Capacity       | 2,5 (lt)               |
| Body                | Casting                |
| Weight              | 75 (Kg)                |
| Machine Dimensions  | 400*550*1400 (mm)      |