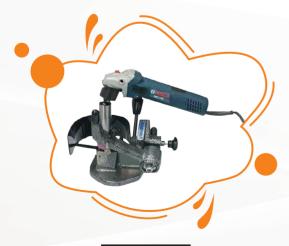

## **VALVE GRINDING MACHINE**

This is a valve angle grinder to functionalize the valves on the cylinder head in the Overhaul Stage.

| wespy               | Valve Grinding Machine |
|---------------------|------------------------|
| Model               | ST-550                 |
| Valve Grinding Size | 4-12 (mm)              |
| Grinder Size        | 175*35 (mm)            |
| Grinder RPM         | 2800 (cycles/min)      |
| Valve Motor Speed   | 14 (cycles/min)        |
| Electrical          | 380 V                  |
| Coolant             | Boron oil              |
| Tank Capacity       | 2,5 (lt)               |
| Body                | Casting                |
| Weight              | 75 (Kg)                |
| Machine Dimensions  | 400*550*1400 (mm)      |