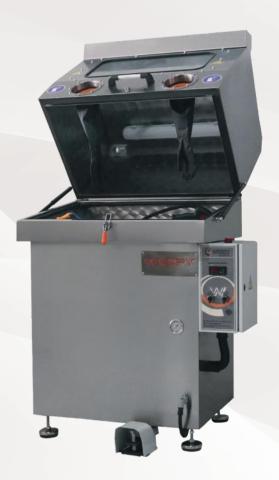

## **MANUAL BRUSH WASHING MACHINE**

The part washing machine is designed to easily clean dirty parts with a small size and complex structure in the shortest time possible. Thanks to its brush, the person performing the washing process can carry out any kind of cleaning in the dirty part in detail. It is an ideal parts washing machine for using in small areas.

| WESPY                      | Manual Brush Washing Machine |  |
|----------------------------|------------------------------|--|
| Model                      | MY-900                       |  |
| Tank Capacity              | 35 (lt)                      |  |
| Working Area<br>Dimensions | 300 x 500 x 250 (mm)         |  |
| Loading Weight             | 50 (kg)                      |  |
| Electrical                 | 220 V 50 (Hz)                |  |
| Body Structure             | 304-430 (AISI)               |  |
| Heater Power               | 2,5 (Kw)                     |  |
| Part Washing<br>Brush      | Standard                     |  |
| Machine<br>Dimensions      | 500*700*1050 (mm)            |  |

## MANUAL GLOVED BRUSH WASHING MACHINE

The part washing machine is designed to easily clean dirty parts with a small size and complex structure in the shortest time possible. Thanks to its brush, the person performing the washing process can carry out any kind of cleaning in the dirty part in detail. It is an ideal parts washing machine for using in small areas.

| wespy                      | Manual Gloved Brush Washing Machine |  |
|----------------------------|-------------------------------------|--|
| Model                      | MGY-900                             |  |
| Tank Capacity              | 35 (lt)                             |  |
| Working Area<br>Dimensions | 300 x 500 x 250 (mm)                |  |
| Loading Weight             | 50 (kg)                             |  |
| Electrical                 | 220 V 50 (Hz)                       |  |
| Body Structure             | 304-430 (AISI)                      |  |
| Heater Power               | 2,5 (Kw)                            |  |
| Part Washing<br>Brush      | Standard                            |  |
| Machine<br>Dimensions      | 500*700*1050 (mm)                   |  |