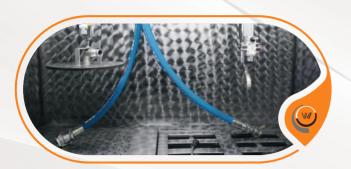

#### **DIESEL PARTICULATE FILTER CLEANING MACHINE**

The particulate filter cleaning machine is designed to clean the particulate filters of both passenger cars and commercial vehicles. The machine is completely made of stainless steel. Withe water purification system, water in the tank is recirculated and cleans the inside of the particle filter. The machine starts the washing process by measuring the clogging rate of the filter after test button on the touch-operated display is selected. After the washing process is completed, you can test again and measure that the filter is cleaned. Then you can finish the washing process and proceed to the drying process. After drying the inside of the filter, the cleaning process is fully completed. There are bag and cartridge filters on the machine. Tank has heat insulation. The machine has lighting and a steam discharge fan. You can wash and dry 2 different filters simultaneously, as the machine has individual washing and drying processes.

#### **DPF-1850-L - PNEUMATIC DIESEL PARTICULATE FILTER CLEANING MACHINE**

The particulate filter cleaning machine is designed to clean the particulate filters of both passenger cars and commercial vehicles. The machine is completely made of stainless steel. Withe water purification system, water in the tank is recirculated and cleans the inside of the particle filter. The machine starts the washing process by measuring the clogging rate of the filter after test button on the touch-operated display is selected. After the washing process is completed, you can test again and measure that the filter is cleaned. Then you can finish the washing process and proceed to the drying process. After drying the inside of the filter, the cleaning process is fully completed. There are bag and cartridge filters on the machine. Tank has heat insulation. The machine has lighting and a steam discharge fan. You can wash and dry 2 different filters simultaneously, as the machine has individual washing and drying processes.