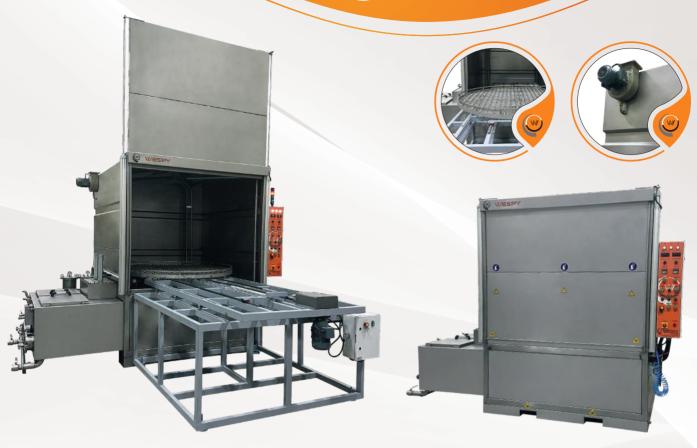

#### SPECIAL PNEUMATIC FRONT COVER AND ROTARY BASKET WASHING MACHINE

This model is a multi-process rotary basket washer with washing, rinsing and drying systems integrated. These processes are done in order to clean oil, sawdust, dirt and wastes on dirty surfaces from different angles by means of time-adjusted pressurized water nozzles according to the part structure and pollution rate. By filtering the water with the recirculation system, the machine is designed to wash parts with minimum consumption of water, detergent, electricity and time.

| WESPY Endüstriyel Parca Yıkama Makineleri | Special Pneumatic Front Cover Rotating Basket Washing Machine (Wash - Rinse - Dry) |
|-------------------------------------------|------------------------------------------------------------------------------------|
| Model                                     | SP-2000                                                                            |
| Basket Diameter Ø                         | 1800 (mm)                                                                          |
| Loading Height                            | 1500 (mm)                                                                          |
| Basket Capacity                           | 2000 (Kg)                                                                          |
| Thermostat                                | 0.90 °C                                                                            |
| Washing Capacity                          | 1000 (L)                                                                           |
| Rinsing Capacity                          | 700 (L)                                                                            |
| Number of Pumps                           | 5 (Adet)                                                                           |
| Pump Power                                | 5x3 Bar                                                                            |
| Oil Skimmer                               | Standard                                                                           |
| Automatic Water Intake                    | Standard                                                                           |
| Drying                                    | Standard                                                                           |
| Heater (Kw)                               | 10x6                                                                               |
| Electricity (V/Phase)                     | 380-400                                                                            |
| Opening the Cover                         | Pneumatic                                                                          |
| Body Structure                            | 304-430 (AISI)                                                                     |
| Machine Dimensions                        | 2100*2500*2800 (mm)                                                                |