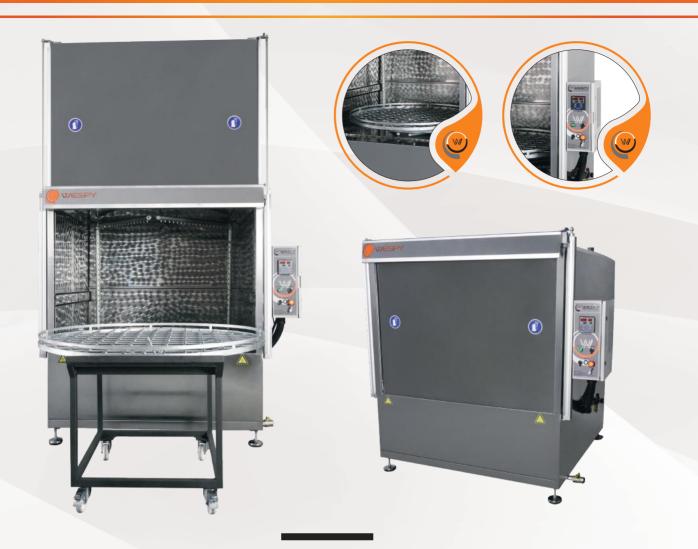

#### **ROTARY BASKET WASHING MACHINE WITH SHOCK ABSORBER MANUAL OPENING**

| wespy                     | ROTARY BASKET WASHING MACHINE WITH SHOCK ABSORBER MANUAL OPENING |  |
|---------------------------|------------------------------------------------------------------|--|
| Model                     | DS-600                                                           |  |
| Basket Diameter           | 550 (mm)                                                         |  |
| Loading Height            | 300 (mm)                                                         |  |
| Basket Capacity           | 75 (Kg)                                                          |  |
| Tank Capacity             | 50 (lt)                                                          |  |
| Pump Pressure             | 2 (bar)                                                          |  |
| Electrical / Phase        | 220                                                              |  |
| Heater Power              | 4,5 (Kw)                                                         |  |
| Thermostat                | 0,90 (°C)                                                        |  |
| Timer                     | 0.30 (min)                                                       |  |
| Body Structure            | 304-430 (AISI)                                                   |  |
| <b>Machine Dimensions</b> | 650*750*1050 (mm)                                                |  |

#### **ROTARY BASKET WASHING MACHINES WITH SHOCK ABSORBER MANUAL OPENING**

| WESPY              | ROTARY BASKET WASHING MACHINES WITH SHOCK ABSORBER MANUAL OPENING |                     |
|--------------------|-------------------------------------------------------------------|---------------------|
| Model              | DS-850 DS-1000                                                    |                     |
| Basket Diameter    | 750 (mm)                                                          | 900 (mm)            |
| Loading Height     | 450 (mm)                                                          | 450 (mm)            |
| Basket Capacity    | 250 (Kg)                                                          | 250 (Kg)            |
| Tank Capacity      | 70 (lt)                                                           | 80 (lt)             |
| Pump Pressure      | 2,8 (bar)                                                         | 2,8 (bar)           |
| Electrical / Phase | 220 – 380 V/3                                                     | 220 – 380 V/3       |
| Heater Power       | 7,5 (Kw)                                                          | 7,5 (Kw)            |
| Thermostat         | 0-90 (°C)                                                         | 0-90 (°C)           |
| Timer              | 0-30 (min)                                                        | 0-30 (min)          |
| Body Structure     | 304-430 (AISI)                                                    | 304-430 (AISI)      |
| Machine Dimensions | 950*1150*1050 (mm)                                                | 1050*1300*1140 (mm) |