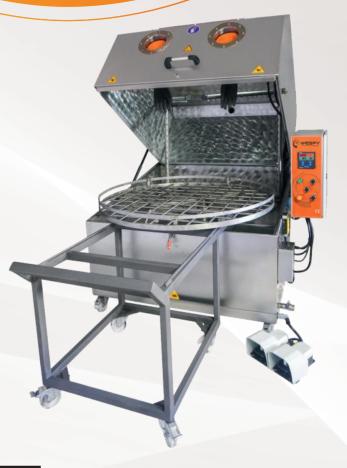

#### **ROTARY BASKET WASHING MACHINE WITH SHOCK ABSORBER MANUAL OPENING**

| wespy                     | ROTARY BASKET WASHING MACHINE WITH SHOCK ABSORBER MANUAL OPENING |  |
|---------------------------|------------------------------------------------------------------|--|
| Model                     | DS-600                                                           |  |
| Basket Diameter           | 550 (mm)                                                         |  |
| Loading Height            | 300 (mm)                                                         |  |
| Basket Capacity           | 75 (Kg)                                                          |  |
| Tank Capacity             | 50 (lt)                                                          |  |
| Pump Pressure             | 2 (bar)                                                          |  |
| Electrical / Phase        | 220                                                              |  |
| Heater Power              | 4,5 (Kw)                                                         |  |
| Thermostat                | 0,90 (°C)                                                        |  |
| Timer                     | 0.30 (min)                                                       |  |
| Body Structure            | 304-430 (AISI)                                                   |  |
| <b>Machine Dimensions</b> | 650*750*1050 (mm)                                                |  |

#### **ROTARY BASKET WASHING MACHINES WITH SHOCK ABSORBER MANUAL OPENING**

| WESPY              | ROTARY BASKET WASHING MACHINES WITH SHOCK ABSORBER MANUAL OPENING |                     |
|--------------------|-------------------------------------------------------------------|---------------------|
| Model              | DS-850 DS-1000                                                    |                     |
| Basket Diameter    | 750 (mm)                                                          | 900 (mm)            |
| Loading Height     | 450 (mm)                                                          | 450 (mm)            |
| Basket Capacity    | 250 (Kg)                                                          | 250 (Kg)            |
| Tank Capacity      | 70 (lt)                                                           | 80 (lt)             |
| Pump Pressure      | 2,8 (bar)                                                         | 2,8 (bar)           |
| Electrical / Phase | 220 – 380 V/3                                                     | 220 – 380 V/3       |
| Heater Power       | 7,5 (Kw)                                                          | 7,5 (Kw)            |
| Thermostat         | 0-90 (°C)                                                         | 0-90 (°C)           |
| Timer              | 0-30 (min)                                                        | 0-30 (min)          |
| Body Structure     | 304-430 (AISI)                                                    | 304-430 (AISI)      |
| Machine Dimensions | 950*1150*1050 (mm)                                                | 1050*1300*1140 (mm) |