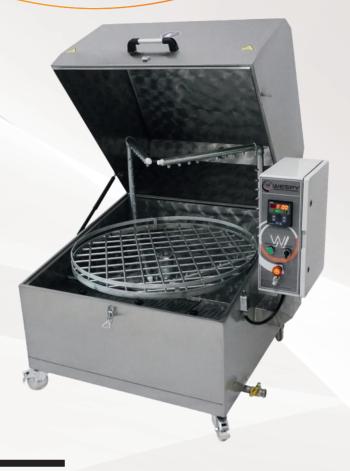

#### **ROTARY BASKET WASHING MACHINE WITH SHOCK ABSORBER MANUAL OPENING**

| wespy                     | ROTARY BASKET WASHING MACHINE WITH SHOCK ABSORBER MANUAL OPENING |  |
|---------------------------|------------------------------------------------------------------|--|
| Model                     | DS-600                                                           |  |
| Basket Diameter           | 550 (mm)                                                         |  |
| Loading Height            | 300 (mm)                                                         |  |
| Basket Capacity           | 75 (Kg)                                                          |  |
| Tank Capacity             | 50 (lt)                                                          |  |
| Pump Pressure             | 2 (bar)                                                          |  |
| Electrical / Phase        | 220                                                              |  |
| Heater Power              | 4,5 (Kw)                                                         |  |
| Thermostat                | 0,90 (°C)                                                        |  |
| Timer                     | 0.30 (min)                                                       |  |
| Body Structure            | 304-430 (AISI)                                                   |  |
| <b>Machine Dimensions</b> | 650*750*1050 (mm)                                                |  |

#### **ROTARY BASKET WASHING MACHINES WITH SHOCK ABSORBER MANUAL OPENING**

| WESPY              | ROTARY BASKET WASHING MACHINES WITH SHOCK ABSORBER MANUAL OPENING |                     |
|--------------------|-------------------------------------------------------------------|---------------------|
| Model              | DS-850 DS-1000                                                    |                     |
| Basket Diameter    | 750 (mm)                                                          | 900 (mm)            |
| Loading Height     | 450 (mm)                                                          | 450 (mm)            |
| Basket Capacity    | 250 (Kg)                                                          | 250 (Kg)            |
| Tank Capacity      | 70 (lt)                                                           | 80 (lt)             |
| Pump Pressure      | 2,8 (bar)                                                         | 2,8 (bar)           |
| Electrical / Phase | 220 – 380 V/3                                                     | 220 – 380 V/3       |
| Heater Power       | 7,5 (Kw)                                                          | 7,5 (Kw)            |
| Thermostat         | 0-90 (°C)                                                         | 0-90 (°C)           |
| Timer              | 0-30 (min)                                                        | 0-30 (min)          |
| Body Structure     | 304-430 (AISI)                                                    | 304-430 (AISI)      |
| Machine Dimensions | 950*1150*1050 (mm)                                                | 1050*1300*1140 (mm) |

#### ROTARY BASKET WASHING MACHINES WITH SHOCK ABSORBER MANUAL OPENING

| wespy              | ROTARY BASKET WASHING MACHINES WITH SHOCK ABSORBER MANUAL OPENING |                     |  |
|--------------------|-------------------------------------------------------------------|---------------------|--|
| Model              | DS-1250                                                           | DS-1500             |  |
| Basket Diameter    | 1150 (mm)                                                         | 1350 (mm)           |  |
| Loading Height     | 550 (mm)                                                          | 650 (mm)            |  |
| Basket Capacity    | 400 (Kg)                                                          | 550 (Kg)            |  |
| Tank Capacity      | 200 (lt)                                                          | 250 (lt)            |  |
| Pump Pressure      | 2,8 (bar)                                                         | 2,8 *2(bar)         |  |
| Electrical / Phase | 220 – 380 V/3                                                     | 220 – 380 V/3       |  |
| Heater (Kw)        | 15 (Kw)                                                           | 15 (Kw)             |  |
| Thermostat         | 0,90 (°C)                                                         | 0,90 (°C)           |  |
| Timer              | 0.30 (dk)                                                         | 0.30 (dk)           |  |
| Body Structure     | 304-430 (AISI)                                                    | 304-430 (AISI)      |  |
| Loading Trolley    | Standard                                                          | Standard            |  |
| Machine Dimensions | 1300*1600*1450 (mm)                                               | 1500*1750*1500 (mm) |  |