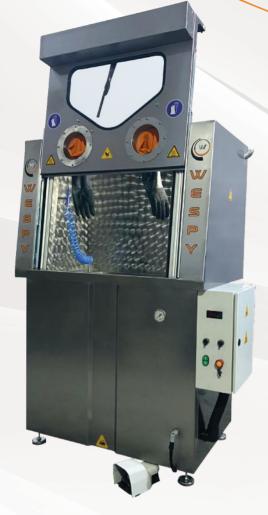

#### **DIESEL PARTICULATE FILTER CLEANING MACHINE**

The particulate filter cleaning machine is designed to clean the particulate filters of both passenger cars and commercial vehicles. The machine is completely made of stainless steel. Withe water purification system, water in the tank is recirculated and cleans the inside of the particle filter. The machine starts the washing process by measuring the clogging rate of the filter after test button on the touch-operated display is selected. After the washing process is completed, you can test again and measure that the filter is cleaned. Then you can finish the washing process and proceed to the drying process. After drying the inside of the filter, the cleaning process is fully completed. There are bag and cartridge filters on the machine. Tank has heat insulation. The machine has lighting and a steam discharge fan. You can wash and dry 2 different filters simultaneously, as the machine has individual washing and drying processes.

| WESPY                     | Diesel Particulate Filter Cleaning Machine |  |
|---------------------------|--------------------------------------------|--|
| Model                     | DPF-1850-L                                 |  |
| Loading Capacity          | 250 (kg)                                   |  |
| Tank Capacity             | 250 (lt)                                   |  |
| Electrical /Phase         | 380-400 V/3                                |  |
| Touch screen              | 10''                                       |  |
| Safety Barrier            | Optional                                   |  |
| Work and Machine<br>Tool  | Optional                                   |  |
| Lighting                  | IP67                                       |  |
| Air Need                  | 100/6 (lt-bar)                             |  |
| Drying System             | Standard                                   |  |
| Machine Weight            | 750 (Kg)                                   |  |
| <b>Body Structure</b>     | 304-430 (AISI)                             |  |
| <b>Machine Dimensions</b> | 1100*2500*2150 (mm)                        |  |