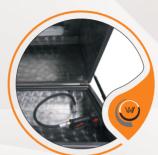

## MANUAL GLOVED BRUSH WASHING MACHINE

The part washing machine is designed to easily clean dirty parts with a small size and complex structure in the shortest time possible. Thanks to its brush, the person performing the washing process can carry out any kind of cleaning in the dirty part in detail. It is an ideal parts washing machine for using in small areas.

| wespy                      | Manual Gloved Brush Washing Machine |  |
|----------------------------|-------------------------------------|--|
| Model                      | MGY-900                             |  |
| Tank Capacity              | 35 (lt)                             |  |
| Working Area<br>Dimensions | 300 x 500 x 250 (mm)                |  |
| Loading Weight             | 50 (kg)                             |  |
| Electrical                 | 220 V 50 (Hz)                       |  |
| Body Structure             | 304-430 (AISI)                      |  |
| Heater Power               | 2,5 (Kw)                            |  |
| Part Washing<br>Brush      | Standard                            |  |
| Machine<br>Dimensions      | 500*700*1050 (mm)                   |  |