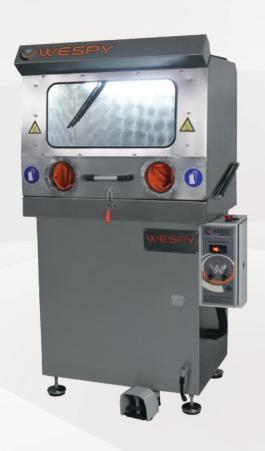

## **MANUAL BRUSH WASHING MACHINE**

The part washing machine is designed to easily clean dirty parts with a small size and complex structure in the shortest time possible. Thanks to its brush, the person performing the washing process can carry out any kind of cleaning in the dirty part in detail. It is an ideal parts washing machine for using in small areas.

## MANUAL GLOVED BRUSH WASHING MACHINE

The part washing machine is designed to easily clean dirty parts with a small size and complex structure in the shortest time possible. Thanks to its brush, the person performing the washing process can carry out any kind of cleaning in the dirty part in detail. It is an ideal parts washing machine for using in small areas.