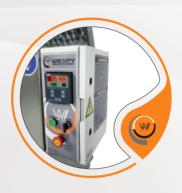

| WESPY                      | Manual Brush Washing Machine |  |
|----------------------------|------------------------------|--|
| Model                      | MY-900                       |  |
| Tank Capacity              | 35 (lt)                      |  |
| Working Area<br>Dimensions | 300 x 500 x 250 (mm)         |  |
| Loading Weight             | 50 (kg)                      |  |
| Electrical                 | 220 V 50 (Hz)                |  |
| Body Structure             | 304-430 (AISI)               |  |
| Heater Power               | 2,5 (Kw)                     |  |
| Part Washing<br>Brush      | Standard                     |  |
| Machine<br>Dimensions      | 500*700*1050 (mm)            |  |

| wespy                      | Manual Gloved Brush Washing Machine |  |
|----------------------------|-------------------------------------|--|
| Model                      | MGY-900                             |  |
| Tank Capacity              | 35 (lt)                             |  |
| Working Area<br>Dimensions | 300 x 500 x 250 (mm)                |  |
| Loading Weight             | 50 (kg)                             |  |
| Electrical                 | 220 V 50 (Hz)                       |  |
| Body Structure             | 304-430 (AISI)                      |  |
| Heater Power               | 2,5 (Kw)                            |  |
| Part Washing<br>Brush      | Standard                            |  |
| Machine<br>Dimensions      | 500*700*1050 (mm)                   |  |