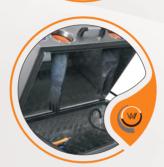

## MANUAL GLOVED BRUSH WASHING MACHINE

The part washing machine is designed to easily clean dirty parts with a small size and complex structure in the shortest time possible. Thanks to its brush, the person performing the washing process can carry out any kind of cleaning in the dirty part in detail. It is an ideal parts washing machine for using in small areas.

| wespy                      | Manual Gloved Brush Washing Machine |  |
|----------------------------|-------------------------------------|--|
| Model                      | MGY-900                             |  |
| Tank Capacity              | 35 (lt)                             |  |
| Working Area<br>Dimensions | 300 x 500 x 250 (mm)                |  |
| Loading Weight             | 50 (kg)                             |  |
| Electrical                 | 220 V 50 (Hz)                       |  |
| Body Structure             | 304-430 (AISI)                      |  |
| Heater Power               | 2,5 (Kw)                            |  |
| Part Washing<br>Brush      | Standard                            |  |
| Machine<br>Dimensions      | 500*700*1050 (mm)                   |  |