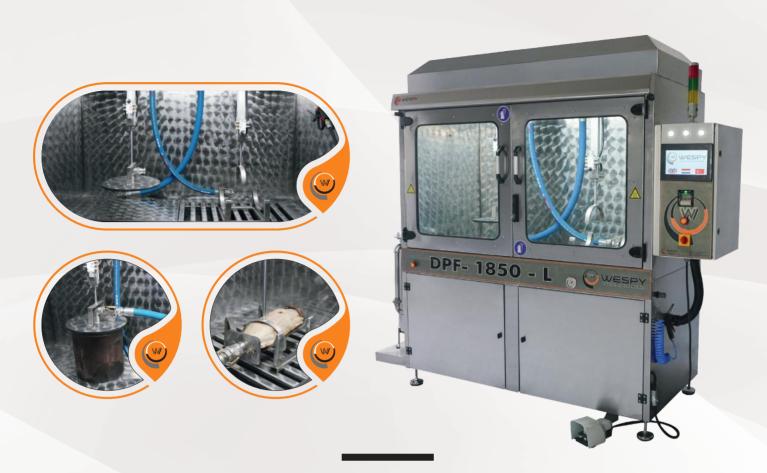

#### **DIESEL PARTICULATE FILTER CLEANING MACHINE**

The particulate filter cleaning machine is designed to clean the particulate filters of both passenger cars and commercial vehicles. The machine is completely made of stainless steel. Withe water purification system, water in the tank is recirculated and cleans the inside of the particle filter. The machine starts the washing process by measuring the clogging rate of the filter after test button on the touch-operated display is selected. After the washing process is completed, you can test again and measure that the filter is cleaned. Then you can finish the washing process and proceed to the drying process. After drying the inside of the filter, the cleaning process is fully completed. There are bag and cartridge filters on the machine. Tank has heat insulation. The machine has lighting and a steam discharge fan. You can wash and dry 2 different filters simultaneously, as the machine has individual washing and drying processes.

| WESPY                     | Diesel Particulate Filter Cleaning Machine |  |
|---------------------------|--------------------------------------------|--|
| Model                     | DPF-1850-L                                 |  |
| Loading Capacity          | 250 (kg)                                   |  |
| Tank Capacity             | 250 (lt)                                   |  |
| Electrical /Phase         | 380-400 V/3                                |  |
| Touch screen              | 10''                                       |  |
| Safety Barrier            | Optional                                   |  |
| Work and Machine<br>Tool  | Optional                                   |  |
| Lighting                  | IP67                                       |  |
| Air Need                  | 100/6 (lt-bar)                             |  |
| Drying System             | Standard                                   |  |
| Machine Weight            | 750 (Kg)                                   |  |
| <b>Body Structure</b>     | 304-430 (AISI)                             |  |
| <b>Machine Dimensions</b> | 1100*2500*2150 (mm)                        |  |