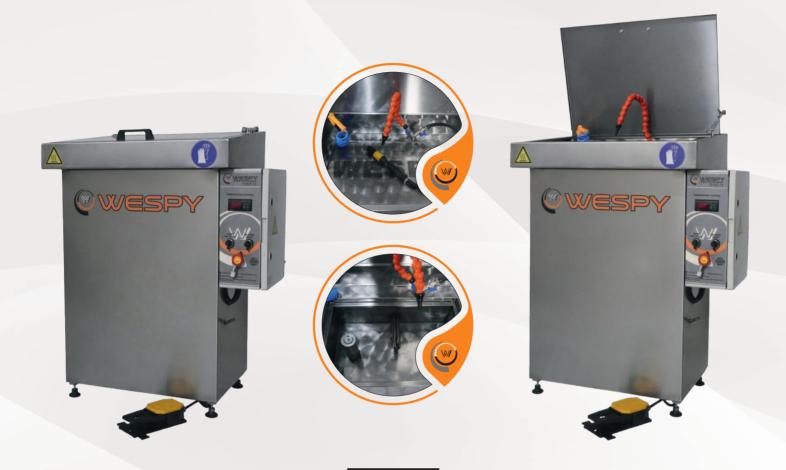

## **MANUAL BRUSH WASHING MACHINE**

The part washing machine is designed to easily clean dirty parts with a small size and complex structure in the shortest time possible. Thanks to its brush, the person performing the washing process can carry out any kind of cleaning in the dirty part in detail. It is an ideal parts washing machine for using in small areas.

## MANUAL GLOVED BRUSH WASHING MACHINE

The part washing machine is designed to easily clean dirty parts with a small size and complex structure in the shortest time possible. Thanks to its brush, the person performing the washing process can carry out any kind of cleaning in the dirty part in detail. It is an ideal parts washing machine for using in small areas.