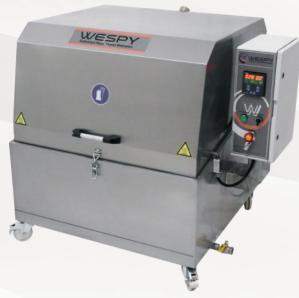

#### **ROTARY BASKET WASHING MACHINE WITH SHOCK ABSORBER MANUAL OPENING**

| wespy                     | ROTARY BASKET WASHING MACHINE WITH SHOCK ABSORBER MANUAL OPENING |  |
|---------------------------|------------------------------------------------------------------|--|
| Model                     | DS-600                                                           |  |
| Basket Diameter           | 550 (mm)                                                         |  |
| Loading Height            | 300 (mm)                                                         |  |
| Basket Capacity           | 75 (Kg)                                                          |  |
| Tank Capacity             | 50 (lt)                                                          |  |
| Pump Pressure             | 2 (bar)                                                          |  |
| Electrical / Phase        | 220                                                              |  |
| Heater Power              | 4,5 (Kw)                                                         |  |
| Thermostat                | 0,90 (°C)                                                        |  |
| Timer                     | 0.30 (min)                                                       |  |
| Body Structure            | 304-430 (AISI)                                                   |  |
| <b>Machine Dimensions</b> | 650*750*1050 (mm)                                                |  |

#### **ROTARY BASKET WASHING MACHINES WITH SHOCK ABSORBER MANUAL OPENING**

| WESPY              | ROTARY BASKET WASHING MACHINES WITH SHOCK ABSORBER MANUAL OPENING |                     |
|--------------------|-------------------------------------------------------------------|---------------------|
| Model              | DS-850 DS-1000                                                    |                     |
| Basket Diameter    | 750 (mm)                                                          | 900 (mm)            |
| Loading Height     | 450 (mm)                                                          | 450 (mm)            |
| Basket Capacity    | 250 (Kg)                                                          | 250 (Kg)            |
| Tank Capacity      | 70 (lt)                                                           | 80 (lt)             |
| Pump Pressure      | 2,8 (bar)                                                         | 2,8 (bar)           |
| Electrical / Phase | 220 – 380 V/3                                                     | 220 – 380 V/3       |
| Heater Power       | 7,5 (Kw)                                                          | 7,5 (Kw)            |
| Thermostat         | 0-90 (°C)                                                         | 0-90 (°C)           |
| Timer              | 0-30 (min)                                                        | 0-30 (min)          |
| Body Structure     | 304-430 (AISI)                                                    | 304-430 (AISI)      |
| Machine Dimensions | 950*1150*1050 (mm)                                                | 1050*1300*1140 (mm) |

#### ROTARY BASKET WASHING MACHINES WITH SHOCK ABSORBER MANUAL OPENING

| wespy              | ROTARY BASKET WASHING MACHINES WITH SHOCK ABSORBER MANUAL OPENING |                     |  |
|--------------------|-------------------------------------------------------------------|---------------------|--|
| Model              | DS-1250                                                           | DS-1500             |  |
| Basket Diameter    | 1150 (mm)                                                         | 1350 (mm)           |  |
| Loading Height     | 550 (mm)                                                          | 650 (mm)            |  |
| Basket Capacity    | 400 (Kg)                                                          | 550 (Kg)            |  |
| Tank Capacity      | 200 (lt)                                                          | 250 (lt)            |  |
| Pump Pressure      | 2,8 (bar)                                                         | 2,8 *2(bar)         |  |
| Electrical / Phase | 220 – 380 V/3                                                     | 220 – 380 V/3       |  |
| Heater (Kw)        | 15 (Kw)                                                           | 15 (Kw)             |  |
| Thermostat         | 0,90 (°C)                                                         | 0,90 (°C)           |  |
| Timer              | 0.30 (dk)                                                         | 0.30 (dk)           |  |
| Body Structure     | 304-430 (AISI)                                                    | 304-430 (AISI)      |  |
| Loading Trolley    | Standard                                                          | Standard            |  |
| Machine Dimensions | 1300*1600*1450 (mm)                                               | 1500*1750*1500 (mm) |  |