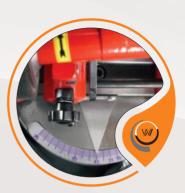

## **VALVE GRINDING MACHINE**

This is a valve angle grinder to functionalize the valves on the cylinder head in the Overhaul Stage.

| wespy               | Valve Grinding Machine |
|---------------------|------------------------|
| Model               | ST-550                 |
| Valve Grinding Size | 4-12 (mm)              |
| Grinder Size        | 175*35 (mm)            |
| Grinder RPM         | 2800 (cycles/min)      |
| Valve Motor Speed   | 14 (cycles/min)        |
| Electrical          | 380 V                  |
| Coolant             | Boron oil              |
| Tank Capacity       | 2,5 (lt)               |
| Body                | Casting                |
| Weight              | 75 (Kg)                |
| Machine Dimensions  | 400*550*1400 (mm)      |