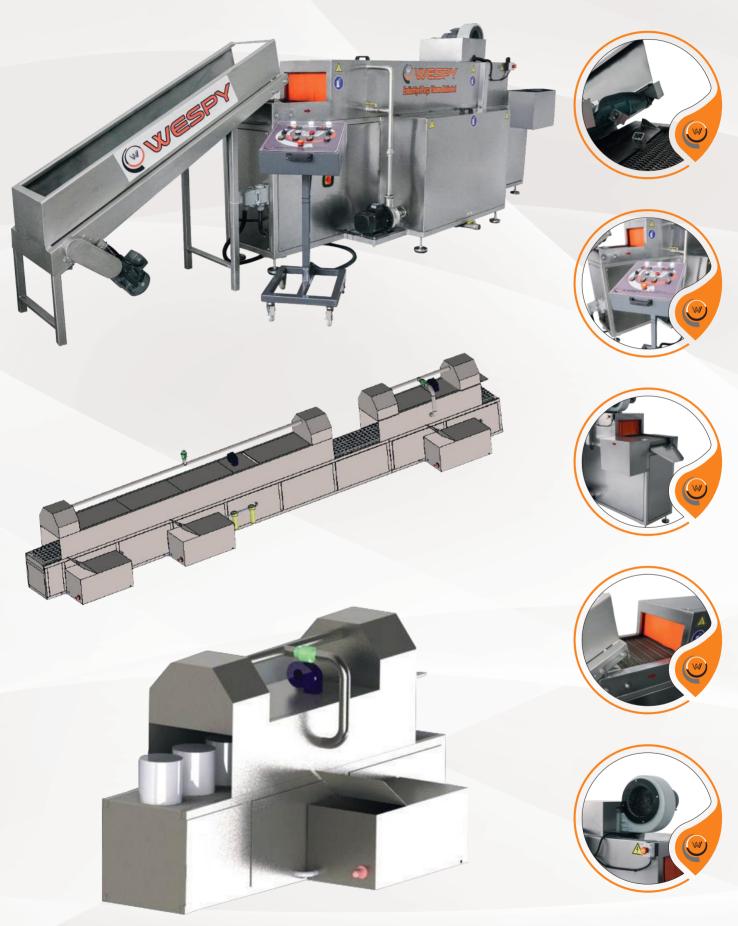

## **TRAY WASHING MACHINES**

The trays to be washed are lined up on the Rotating Basket Platform of our machine, and the trays are circulated with the same water, completing the washing process.

| wespy              | Tray Washing Machines |                     |                    |
|--------------------|-----------------------|---------------------|--------------------|
| Model              | TY-1250               | TY-1500             | CONVEYOR           |
| Tray Capacity      | 18 pieces             | 25 pieces           | 200 pieces         |
| Tank Capacity      | 200 (L)               | 250 (L)             | 400 (L)            |
| Pump Pressure      | 2,8 (bar)             | 2,8 (bar)           | 2,8 (bar)          |
| Electrical         | 220-380 V             | 220-380 V           | 220-380 V          |
| Heat Thermostat    | 0-90 °C               | 0-90 °C             | 0-90 °C            |
| Timer              | 0-30 (min)            | 0-30 (min)          | 0-30 (min)         |
| Body Structure     | 304-430 (AISI)        | 304-430 (AISI)      | 304-430 (AISI)     |
| Machine Dimensions | 1300*1600*1450 (mm)   | 1500*1750*1500 (mm) | 800*3500*1250 (mm) |

## **SPECIAL LINE WASHING CONVEYOR**

# **ULTRASONIC CONVEYOR SPECIAL LINE DEMOLITION MACHINES**