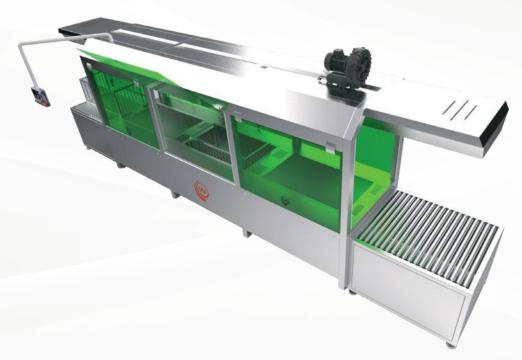

## **TRAY WASHING MACHINES**

The trays to be washed are lined up on the Rotating Basket Platform of our machine, and the trays are circulated with the same water, completing the washing process.

| wespy              | Tray Washing Machines |                     |                    |
|--------------------|-----------------------|---------------------|--------------------|
| Model              | TY-1250               | TY-1500             | CONVEYOR           |
| Tray Capacity      | 18 pieces             | 25 pieces           | 200 pieces         |
| Tank Capacity      | 200 (L)               | 250 (L)             | 400 (L)            |
| Pump Pressure      | 2,8 (bar)             | 2,8 (bar)           | 2,8 (bar)          |
| Electrical         | 220-380 V             | 220-380 V           | 220-380 V          |
| Heat Thermostat    | 0-90 °C               | 0-90 °C             | 0-90 °C            |
| Timer              | 0-30 (min)            | 0-30 (min)          | 0-30 (min)         |
| Body Structure     | 304-430 (AISI)        | 304-430 (AISI)      | 304-430 (AISI)     |
| Machine Dimensions | 1300*1600*1450 (mm)   | 1500*1750*1500 (mm) | 800*3500*1250 (mm) |