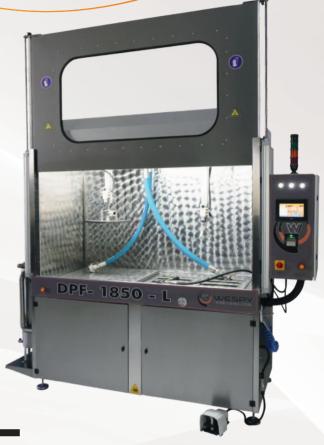

#### **DIESEL PARTICULATE FILTER CLEANING MACHINE**

The particulate filter cleaning machine is designed to clean the particulate filters of both passenger cars and commercial vehicles. The machine is completely made of stainless steel. Withe water purification system, water in the tank is recirculated and cleans the inside of the particle filter. The machine starts the washing process by measuring the clogging rate of the filter after test button on the touch-operated display is selected. After the washing process is completed, you can test again and measure that the filter is cleaned. Then you can finish the washing process and proceed to the drying process. After drying the inside of the filter, the cleaning process is fully completed. There are bag and cartridge filters on the machine. Tank has heat insulation. The machine has lighting and a steam discharge fan. You can wash and dry 2 different filters simultaneously, as the machine has individual washing and drying processes.

| WESPY                     | Diesel Particulate Filter Cleaning Machine |  |
|---------------------------|--------------------------------------------|--|
| Model                     | DPF-1850-L                                 |  |
| Loading Capacity          | 250 (kg)                                   |  |
| Tank Capacity             | 250 (lt)                                   |  |
| Electrical /Phase         | 380-400 V/3                                |  |
| Touch screen              | 10''                                       |  |
| Safety Barrier            | Optional                                   |  |
| Work and Machine<br>Tool  | Optional                                   |  |
| Lighting                  | IP67                                       |  |
| Air Need                  | 100/6 (lt-bar)                             |  |
| Drying System             | Standard                                   |  |
| Machine Weight            | 750 (Kg)                                   |  |
| <b>Body Structure</b>     | 304-430 (AISI)                             |  |
| <b>Machine Dimensions</b> | 1100*2500*2150 (mm)                        |  |

#### **DPF-1850-L - PNEUMATIC DIESEL PARTICULATE FILTER CLEANING MACHINE**

The particulate filter cleaning machine is designed to clean the particulate filters of both passenger cars and commercial vehicles. The machine is completely made of stainless steel. Withe water purification system, water in the tank is recirculated and cleans the inside of the particle filter. The machine starts the washing process by measuring the clogging rate of the filter after test button on the touch-operated display is selected. After the washing process is completed, you can test again and measure that the filter is cleaned. Then you can finish the washing process and proceed to the drying process. After drying the inside of the filter, the cleaning process is fully completed. There are bag and cartridge filters on the machine. Tank has heat insulation. The machine has lighting and a steam discharge fan. You can wash and dry 2 different filters simultaneously, as the machine has individual washing and drying processes.

| wespy                     | DPF-1850-L - Pneumatic Diesel Particulate Filter<br>Cleaning Machine |  |
|---------------------------|----------------------------------------------------------------------|--|
| Model                     | DPF-1850-L                                                           |  |
| Loading Capacity          | 250 (kg)                                                             |  |
| Tank Capacity             | 250 (lt)                                                             |  |
| Electrical /Phase         | 380-400 V/3                                                          |  |
| Touch screen              | 10''                                                                 |  |
| Safety Barrier            | Optional                                                             |  |
| Work and Machine<br>Tool  | Optional                                                             |  |
| Lighting                  | IP67                                                                 |  |
| Air Need                  | 100/6 (lt-bar)                                                       |  |
| Drying System             | Standard                                                             |  |
| Machine Weight            | 750 (Kg)                                                             |  |
| <b>Body Structure</b>     | 304-430 (AISI)                                                       |  |
| <b>Machine Dimensions</b> | 1100*2500*2150 (mm)                                                  |  |