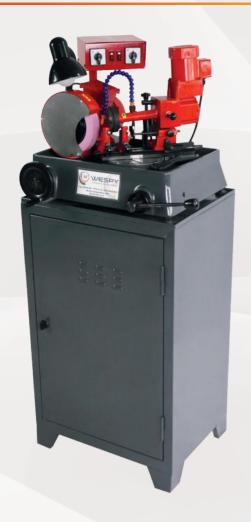

## **VALVE GRINDING MACHINE**

This is a valve angle grinder to functionalize the valves on the cylinder head in the Overhaul Stage.

| wespy               | Valve Grinding Machine |
|---------------------|------------------------|
| Model               | ST-550                 |
| Valve Grinding Size | 4-12 (mm)              |
| Grinder Size        | 175*35 (mm)            |
| Grinder RPM         | 2800 (cycles/min)      |
| Valve Motor Speed   | 14 (cycles/min)        |
| Electrical          | 380 V                  |
| Coolant             | Boron oil              |
| Tank Capacity       | 2,5 (lt)               |
| Body                | Casting                |
| Weight              | 75 (Kg)                |
| Machine Dimensions  | 400*550*1400 (mm)      |