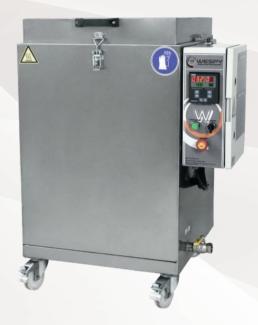

#### **ROTARY BASKET WASHING MACHINE WITH SHOCK ABSORBER MANUAL OPENING**

| wespy                     | ROTARY BASKET WASHING MACHINE WITH SHOCK ABSORBER MANUAL OPENING |  |
|---------------------------|------------------------------------------------------------------|--|
| Model                     | DS-600                                                           |  |
| Basket Diameter           | 550 (mm)                                                         |  |
| Loading Height            | 300 (mm)                                                         |  |
| Basket Capacity           | 75 (Kg)                                                          |  |
| Tank Capacity             | 50 (lt)                                                          |  |
| Pump Pressure             | 2 (bar)                                                          |  |
| Electrical / Phase        | 220                                                              |  |
| Heater Power              | 4,5 (Kw)                                                         |  |
| Thermostat                | 0,90 (°C)                                                        |  |
| Timer                     | 0.30 (min)                                                       |  |
| Body Structure            | 304-430 (AISI)                                                   |  |
| <b>Machine Dimensions</b> | 650*750*1050 (mm)                                                |  |

#### **ROTARY BASKET WASHING MACHINES WITH SHOCK ABSORBER MANUAL OPENING**

| WESPY              | ROTARY BASKET WASHING MACHINES WITH SHOCK ABSORBER MANUAL OPENING |                     |
|--------------------|-------------------------------------------------------------------|---------------------|
| Model              | DS-850 DS-1000                                                    |                     |
| Basket Diameter    | 750 (mm)                                                          | 900 (mm)            |
| Loading Height     | 450 (mm)                                                          | 450 (mm)            |
| Basket Capacity    | 250 (Kg)                                                          | 250 (Kg)            |
| Tank Capacity      | 70 (lt)                                                           | 80 (lt)             |
| Pump Pressure      | 2,8 (bar)                                                         | 2,8 (bar)           |
| Electrical / Phase | 220 – 380 V/3                                                     | 220 – 380 V/3       |
| Heater Power       | 7,5 (Kw)                                                          | 7,5 (Kw)            |
| Thermostat         | 0-90 (°C)                                                         | 0-90 (°C)           |
| Timer              | 0-30 (min)                                                        | 0-30 (min)          |
| Body Structure     | 304-430 (AISI)                                                    | 304-430 (AISI)      |
| Machine Dimensions | 950*1150*1050 (mm)                                                | 1050*1300*1140 (mm) |

#### ROTARY BASKET WASHING MACHINES WITH SHOCK ABSORBER MANUAL OPENING

| wespy              | ROTARY BASKET WASHING MACHINES WITH SHOCK ABSORBER MANUAL OPENING |                     |  |
|--------------------|-------------------------------------------------------------------|---------------------|--|
| Model              | DS-1250                                                           | DS-1500             |  |
| Basket Diameter    | 1150 (mm)                                                         | 1350 (mm)           |  |
| Loading Height     | 550 (mm)                                                          | 650 (mm)            |  |
| Basket Capacity    | 400 (Kg)                                                          | 550 (Kg)            |  |
| Tank Capacity      | 200 (lt)                                                          | 250 (lt)            |  |
| Pump Pressure      | 2,8 (bar)                                                         | 2,8 *2(bar)         |  |
| Electrical / Phase | 220 – 380 V/3                                                     | 220 – 380 V/3       |  |
| Heater (Kw)        | 15 (Kw)                                                           | 15 (Kw)             |  |
| Thermostat         | 0,90 (°C)                                                         | 0,90 (°C)           |  |
| Timer              | 0.30 (dk)                                                         | 0.30 (dk)           |  |
| Body Structure     | 304-430 (AISI)                                                    | 304-430 (AISI)      |  |
| Loading Trolley    | Standard                                                          | Standard            |  |
| Machine Dimensions | 1300*1600*1450 (mm)                                               | 1500*1750*1500 (mm) |  |