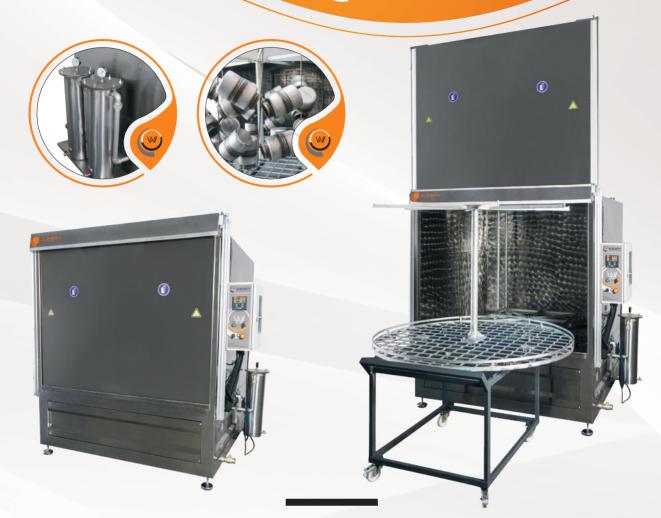

#### ROTARY BASKET WASHING MACHINES WITH SHOCK ABSORBER MANUAL OPENING

| wespy              | ROTARY BASKET WASHING MACHINES WITH SHOCK ABSORBER MANUAL OPENING |                     |  |
|--------------------|-------------------------------------------------------------------|---------------------|--|
| Model              | DS-1250                                                           | DS-1500             |  |
| Basket Diameter    | 1150 (mm)                                                         | 1350 (mm)           |  |
| Loading Height     | 550 (mm)                                                          | 650 (mm)            |  |
| Basket Capacity    | 400 (Kg)                                                          | 550 (Kg)            |  |
| Tank Capacity      | 200 (lt)                                                          | 250 (lt)            |  |
| Pump Pressure      | 2,8 (bar)                                                         | 2,8 *2(bar)         |  |
| Electrical / Phase | 220 – 380 V/3                                                     | 220 – 380 V/3       |  |
| Heater (Kw)        | 15 (Kw)                                                           | 15 (Kw)             |  |
| Thermostat         | 0,90 (°C)                                                         | 0,90 (°C)           |  |
| Timer              | 0.30 (dk)                                                         | 0.30 (dk)           |  |
| Body Structure     | 304-430 (AISI)                                                    | 304-430 (AISI)      |  |
| Loading Trolley    | Standard                                                          | Standard            |  |
| Machine Dimensions | 1300*1600*1450 (mm)                                               | 1500*1750*1500 (mm) |  |

#### **ROTARY BASKET WASHING MACHINES WITH PNEUMATIC AUTOMATIC OPENING**

| WESPY                  | ROTARY BASKET WASHING MACHINES WITH PNEUMATIC AUTOMATIC OPENING |                     |                     |
|------------------------|-----------------------------------------------------------------|---------------------|---------------------|
| Model                  | DS-1500                                                         | DS-1750             | DS-2000             |
| Basket Diameter Ø      | 1350 (mm)                                                       | 1600 (mm)           | 1850 (mm)           |
| Loading Height         | 800 (mm)                                                        | 750 (mm)            | 850 (mm)            |
| Basket Capacity        | 650 (Kg)                                                        | 750 (Kg)            | 900 (Kg)            |
| Tank Capacity          | 250 (lt)                                                        | 250 (lt)            | 400 (lt)            |
| Number of Pumps        | 2                                                               | 2                   | 3                   |
| Pump Pressure          | 3*2 (bar)                                                       | 3*2 (bar)           | 3*3 (bar)           |
| Oil Scraper            | Standard                                                        | Standard            | Standard            |
| Thermostat             | 0-90 °C                                                         | 0-90 °C             | 0-90 °C             |
| Electrical / Phase     | 220 – 380 V/3                                                   | 220 – 380 V/3       | 220 – 380 V/3       |
| Heater (Kw)            | 15                                                              | 15                  | 22                  |
| Timer                  | 0-30 (min)                                                      | 0-30 (min)          | 0-30 (min)          |
| Automatic Water Supply | Standard                                                        | Standard            | Standard            |
| Liquid Level Control   | Standard                                                        | Standard            | Standard            |
| Door Opening           | Pneumatic                                                       | Pneumatic           | Pneumatic           |
| Body Structure         | 304-430 (AISI)                                                  | 304-430 (AISI)      | 304-430 (AISI)      |
| Machine Dimensions     | 1500*1750*1800 (mm)                                             | 1750*2000*1800 (mm) | 2000*2350*2000 (mm) |