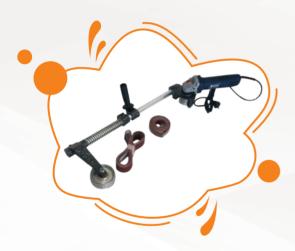

## **VALVE GRINDING MACHINE**

This is a valve angle grinder to functionalize the valves on the cylinder head in the Overhaul Stage.

| wespy               | Valve Grinding Machine |
|---------------------|------------------------|
| Model               | ST-550                 |
| Valve Grinding Size | 4-12 (mm)              |
| Grinder Size        | 175*35 (mm)            |
| Grinder RPM         | 2800 (cycles/min)      |
| Valve Motor Speed   | 14 (cycles/min)        |
| Electrical          | 380 V                  |
| Coolant             | Boron oil              |
| Tank Capacity       | 2,5 (lt)               |
| Body                | Casting                |
| Weight              | 75 (Kg)                |
| Machine Dimensions  | 400*550*1400 (mm)      |