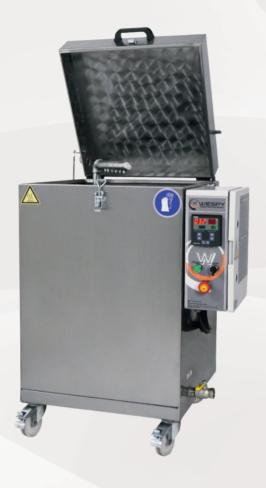

## **MANUAL BRUSH WASHING MACHINE**

The part washing machine is designed to easily clean dirty parts with a small size and complex structure in the shortest time possible. Thanks to its brush, the person performing the washing process can carry out any kind of cleaning in the dirty part in detail. It is an ideal parts washing machine for using in small areas.

## MANUAL GLOVED BRUSH WASHING MACHINE

The part washing machine is designed to easily clean dirty parts with a small size and complex structure in the shortest time possible. Thanks to its brush, the person performing the washing process can carry out any kind of cleaning in the dirty part in detail. It is an ideal parts washing machine for using in small areas.