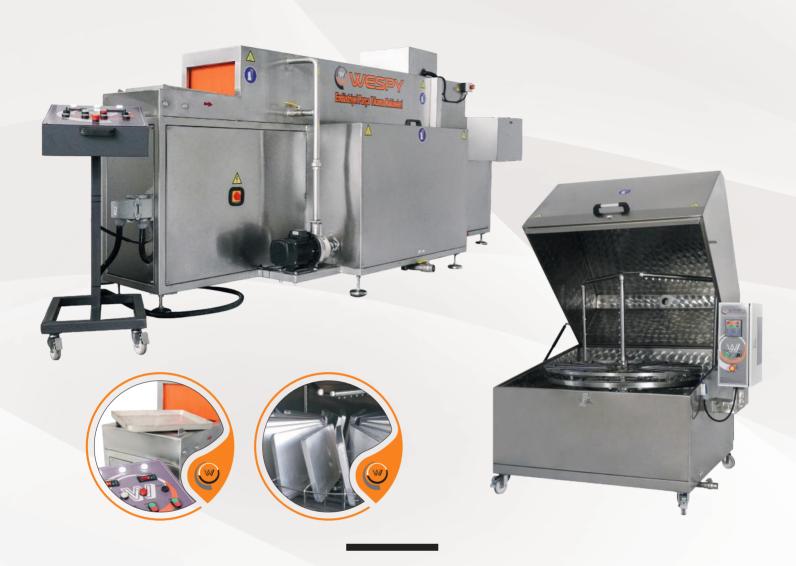

## **MANUAL BRUSH WASHING MACHINE**

The part washing machine is designed to easily clean dirty parts with a small size and complex structure in the shortest time possible. Thanks to its brush, the person performing the washing process can carry out any kind of cleaning in the dirty part in detail. It is an ideal parts washing machine for using in small areas.

## MANUAL GLOVED BRUSH WASHING MACHINE

The part washing machine is designed to easily clean dirty parts with a small size and complex structure in the shortest time possible. Thanks to its brush, the person performing the washing process can carry out any kind of cleaning in the dirty part in detail. It is an ideal parts washing machine for using in small areas.

#### **ROTARY BASKET WASHING MACHINE WITH SHOCK ABSORBER MANUAL OPENING**

| wespy                     | ROTARY BASKET WASHING MACHINE WITH SHOCK ABSORBER MANUAL OPENING |  |
|---------------------------|------------------------------------------------------------------|--|
| Model                     | DS-600                                                           |  |
| Basket Diameter           | 550 (mm)                                                         |  |
| Loading Height            | 300 (mm)                                                         |  |
| Basket Capacity           | 75 (Kg)                                                          |  |
| Tank Capacity             | 50 (lt)                                                          |  |
| Pump Pressure             | 2 (bar)                                                          |  |
| Electrical / Phase        | 220                                                              |  |
| Heater Power              | 4,5 (Kw)                                                         |  |
| Thermostat                | 0,90 (°C)                                                        |  |
| Timer                     | 0.30 (min)                                                       |  |
| Body Structure            | 304-430 (AISI)                                                   |  |
| <b>Machine Dimensions</b> | 650*750*1050 (mm)                                                |  |

#### **ROTARY BASKET WASHING MACHINES WITH SHOCK ABSORBER MANUAL OPENING**

| WESPY              | ROTARY BASKET WASHING MACHINES WITH SHOCK ABSORBER MANUAL OPENING |                     |
|--------------------|-------------------------------------------------------------------|---------------------|
| Model              | DS-850 DS-1000                                                    |                     |
| Basket Diameter    | 750 (mm)                                                          | 900 (mm)            |
| Loading Height     | 450 (mm)                                                          | 450 (mm)            |
| Basket Capacity    | 250 (Kg)                                                          | 250 (Kg)            |
| Tank Capacity      | 70 (lt)                                                           | 80 (lt)             |
| Pump Pressure      | 2,8 (bar)                                                         | 2,8 (bar)           |
| Electrical / Phase | 220 – 380 V/3                                                     | 220 – 380 V/3       |
| Heater Power       | 7,5 (Kw)                                                          | 7,5 (Kw)            |
| Thermostat         | 0-90 (°C)                                                         | 0-90 (°C)           |
| Timer              | 0-30 (min)                                                        | 0-30 (min)          |
| Body Structure     | 304-430 (AISI)                                                    | 304-430 (AISI)      |
| Machine Dimensions | 950*1150*1050 (mm)                                                | 1050*1300*1140 (mm) |

#### ROTARY BASKET WASHING MACHINES WITH SHOCK ABSORBER MANUAL OPENING

| wespy              | ROTARY BASKET WASHING MACHINES WITH SHOCK ABSORBER MANUAL OPENING |                     |  |
|--------------------|-------------------------------------------------------------------|---------------------|--|
| Model              | DS-1250                                                           | DS-1500             |  |
| Basket Diameter    | 1150 (mm)                                                         | 1350 (mm)           |  |
| Loading Height     | 550 (mm)                                                          | 650 (mm)            |  |
| Basket Capacity    | 400 (Kg)                                                          | 550 (Kg)            |  |
| Tank Capacity      | 200 (lt)                                                          | 250 (lt)            |  |
| Pump Pressure      | 2,8 (bar)                                                         | 2,8 *2(bar)         |  |
| Electrical / Phase | 220 – 380 V/3                                                     | 220 – 380 V/3       |  |
| Heater (Kw)        | 15 (Kw)                                                           | 15 (Kw)             |  |
| Thermostat         | 0,90 (°C)                                                         | 0,90 (°C)           |  |
| Timer              | 0.30 (dk)                                                         | 0.30 (dk)           |  |
| Body Structure     | 304-430 (AISI)                                                    | 304-430 (AISI)      |  |
| Loading Trolley    | Standard                                                          | Standard            |  |
| Machine Dimensions | 1300*1600*1450 (mm)                                               | 1500*1750*1500 (mm) |  |

#### HIGH PRESSURE WASHING MACHINES WITH SHOCK ABSORBER AND ROTARY BASKET

| WESPY                 | HIGH PRESSURE WASHING MACHINES WITH SHOCK ABSORBER AND ROTARY BASKET |                     |
|-----------------------|----------------------------------------------------------------------|---------------------|
| Model                 | DHS-1250                                                             | DHS-1500            |
| Basket Diameter       | 1150 (mm)                                                            | 1350 (mm)           |
| Loading Height        | 550 (mm)                                                             | 650 (mm)            |
| Basket Capacity       | 400 (Kg)                                                             | 550 (Kg)            |
| Tank Capacity         | 200 (lt)                                                             | 250 (lt)            |
| Pump Pressure         | 2,8 (bar)                                                            | 2,8 *2(bar)         |
| High Pressure Pump    | 0-150 (bar)                                                          | 0-150 (bar)         |
| Electrical / Phase    | 220 – 380 V/3                                                        | 220 – 380 V/3       |
| Heater (Kw)           | 15 (Kw)                                                              | 15 (Kw)             |
| Thermostat            | 0,90 (°C)                                                            | 0,90 (°C)           |
| Timer                 | 0.30 (dk)                                                            | 0.30 (dk)           |
| <b>Body Structure</b> | 304-430 (AISI)                                                       | 304-430 (AISI)      |
| Loading Trolley       | Standard                                                             | Standard            |
| Machine Dimensions    | 1300*1600*1450 (mm)                                                  | 1500*1750*1500 (mm) |

# **HIGH PRESSURE CABIN WASHER**

The model is a stainless steel machine for washing parts with hot water and detergent, and completed by a high pressure nozzle. It allows you to carry out more complex cleaning operations in complete safety.

### PNEUMATIC HIGH PRESSURE WASHING MACHINE

The model is a stainless steel machine for washing parts with hot water and detergent, and completed by a high pressure nozzle. It allows you to carry out more complex cleaning operations in complete safety.