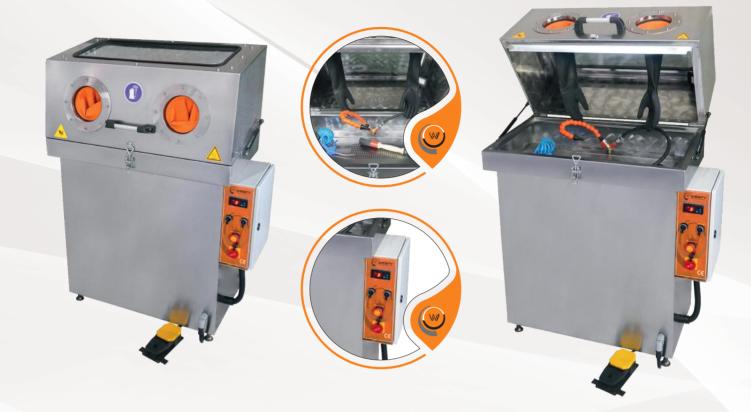

## **MANUAL BRUSH WASHING MACHINE**

The part washing machine is designed to easily clean dirty parts with a small size and complex structure in the shortest time possible. Thanks to its brush, the person performing the washing process can carry out any kind of cleaning in the dirty part in detail. It is an ideal parts washing machine for using in small areas.

## MANUAL GLOVED BRUSH WASHING MACHINE

The part washing machine is designed to easily clean dirty parts with a small size and complex structure in the shortest time possible. Thanks to its brush, the person performing the washing process can carry out any kind of cleaning in the dirty part in detail. It is an ideal parts washing machine for using in small areas.