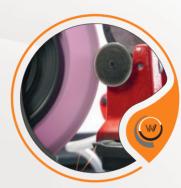

## **VALVE GRINDING MACHINE**

This is a valve angle grinder to functionalize the valves on the cylinder head in the Overhaul Stage.

| wespy               | Valve Grinding Machine |
|---------------------|------------------------|
| Model               | ST-550                 |
| Valve Grinding Size | 4-12 (mm)              |
| Grinder Size        | 175*35 (mm)            |
| Grinder RPM         | 2800 (cycles/min)      |
| Valve Motor Speed   | 14 (cycles/min)        |
| Electrical          | 380 V                  |
| Coolant             | Boron oil              |
| Tank Capacity       | 2,5 (lt)               |
| Body                | Casting                |
| Weight              | 75 (Kg)                |
| Machine Dimensions  | 400*550*1400 (mm)      |