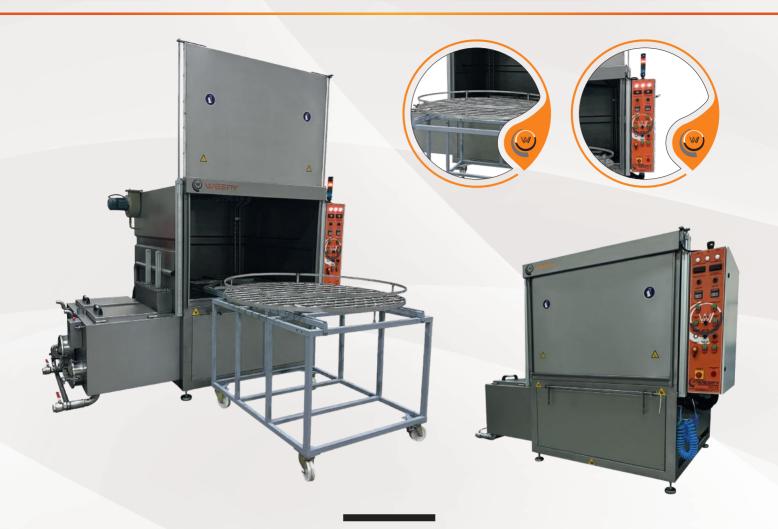

#### SPECIAL PNEUMATIC FRONT COVER AND ROTARY BASKET WASHING MACHINE

This model is a multi-process rotary basket washer with washing, rinsing and drying systems integrated. These processes are done in order to clean oil, sawdust, dirt and wastes on dirty surfaces from different angles by means of time-adjusted pressurized water nozzles according to the part structure and pollution rate. By filtering the water with the recirculation system, the machine is designed to wash parts with minimum consumption of water, detergent, electricity and time.

| Endüstriyel Parca Yıkama Makineleri | Special Pneumatic Front Cover Rotating Basket Washing Machine (Wash - Rinse - Dry) |
|-------------------------------------|------------------------------------------------------------------------------------|
| Model                               | SP-1500                                                                            |
| Basket Diameter Ø                   | 1350 (mm)                                                                          |
| Loading Height                      | 750 (mm)                                                                           |
| Basket Capacity                     | 650 (Kg)                                                                           |
| Thermostat                          | 0.90 °C                                                                            |
| Washing Capacity                    | 450 (L)                                                                            |
| Rinsing Capacity                    | 200 (L)                                                                            |
| Number of Pumps                     | 3 (Adet)                                                                           |
| Pump Power                          | 3x3 Bar                                                                            |
| Oil Skimmer                         | Standard                                                                           |
| Automatic Water Intake              | Standard                                                                           |
| Drying                              | Standard                                                                           |
| Heater (Kw)                         | 7.5x3                                                                              |
| Electricity (V/Phase)               | 220-380-400                                                                        |
| Opening the Cover                   | Pneumatic                                                                          |
| Body Structure                      | 304-430 (AISI)                                                                     |
| Machine Dimensions                  | 1500*2200*1800 (mm)                                                                |