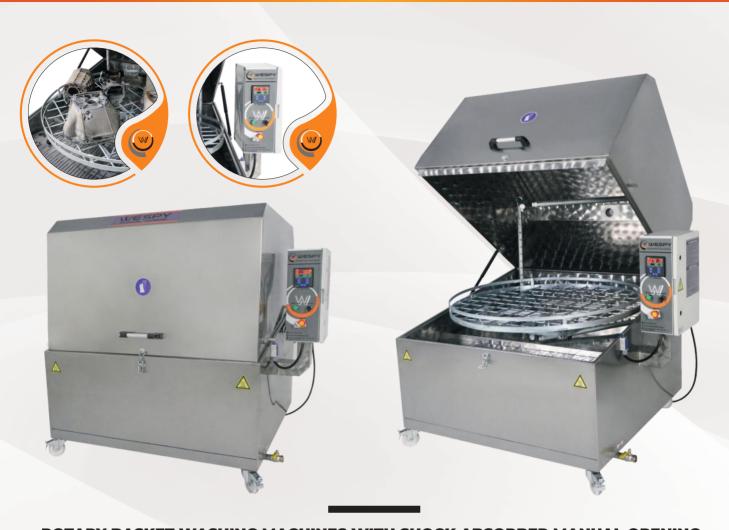

#### **ROTARY BASKET WASHING MACHINE WITH SHOCK ABSORBER MANUAL OPENING**

| wespy                     | ROTARY BASKET WASHING MACHINE WITH SHOCK ABSORBER MANUAL OPENING |  |
|---------------------------|------------------------------------------------------------------|--|
| Model                     | DS-600                                                           |  |
| Basket Diameter           | 550 (mm)                                                         |  |
| Loading Height            | 300 (mm)                                                         |  |
| Basket Capacity           | 75 (Kg)                                                          |  |
| Tank Capacity             | 50 (lt)                                                          |  |
| Pump Pressure             | 2 (bar)                                                          |  |
| Electrical / Phase        | 220                                                              |  |
| Heater Power              | 4,5 (Kw)                                                         |  |
| Thermostat                | 0,90 (°C)                                                        |  |
| Timer                     | 0.30 (min)                                                       |  |
| Body Structure            | 304-430 (AISI)                                                   |  |
| <b>Machine Dimensions</b> | 650*750*1050 (mm)                                                |  |

#### **ROTARY BASKET WASHING MACHINES WITH SHOCK ABSORBER MANUAL OPENING**

| WESPY              | ROTARY BASKET WASHING MACHINES WITH SHOCK ABSORBER MANUAL OPENING |                     |
|--------------------|-------------------------------------------------------------------|---------------------|
| Model              | DS-850 DS-1000                                                    |                     |
| Basket Diameter    | 750 (mm)                                                          | 900 (mm)            |
| Loading Height     | 450 (mm)                                                          | 450 (mm)            |
| Basket Capacity    | 250 (Kg)                                                          | 250 (Kg)            |
| Tank Capacity      | 70 (lt)                                                           | 80 (lt)             |
| Pump Pressure      | 2,8 (bar)                                                         | 2,8 (bar)           |
| Electrical / Phase | 220 – 380 V/3                                                     | 220 – 380 V/3       |
| Heater Power       | 7,5 (Kw)                                                          | 7,5 (Kw)            |
| Thermostat         | 0-90 (°C)                                                         | 0-90 (°C)           |
| Timer              | 0-30 (min)                                                        | 0-30 (min)          |
| Body Structure     | 304-430 (AISI)                                                    | 304-430 (AISI)      |
| Machine Dimensions | 950*1150*1050 (mm)                                                | 1050*1300*1140 (mm) |

#### ROTARY BASKET WASHING MACHINES WITH SHOCK ABSORBER MANUAL OPENING

| wespy              | ROTARY BASKET WASHING MACHINES WITH SHOCK ABSORBER MANUAL OPENING |                     |  |
|--------------------|-------------------------------------------------------------------|---------------------|--|
| Model              | DS-1250                                                           | DS-1500             |  |
| Basket Diameter    | 1150 (mm)                                                         | 1350 (mm)           |  |
| Loading Height     | 550 (mm)                                                          | 650 (mm)            |  |
| Basket Capacity    | 400 (Kg)                                                          | 550 (Kg)            |  |
| Tank Capacity      | 200 (lt)                                                          | 250 (lt)            |  |
| Pump Pressure      | 2,8 (bar)                                                         | 2,8 *2(bar)         |  |
| Electrical / Phase | 220 – 380 V/3                                                     | 220 – 380 V/3       |  |
| Heater (Kw)        | 15 (Kw)                                                           | 15 (Kw)             |  |
| Thermostat         | 0,90 (°C)                                                         | 0,90 (°C)           |  |
| Timer              | 0.30 (dk)                                                         | 0.30 (dk)           |  |
| Body Structure     | 304-430 (AISI)                                                    | 304-430 (AISI)      |  |
| Loading Trolley    | Standard                                                          | Standard            |  |
| Machine Dimensions | 1300*1600*1450 (mm)                                               | 1500*1750*1500 (mm) |  |