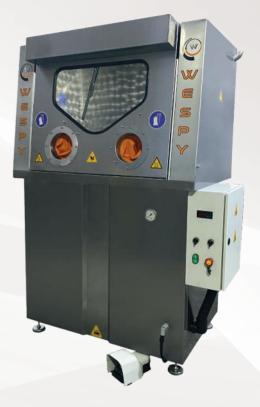

#### **DIESEL PARTICULATE FILTER CLEANING MACHINE**

The particulate filter cleaning machine is designed to clean the particulate filters of both passenger cars and commercial vehicles. The machine is completely made of stainless steel. Withe water purification system, water in the tank is recirculated and cleans the inside of the particle filter. The machine starts the washing process by measuring the clogging rate of the filter after test button on the touch-operated display is selected. After the washing process is completed, you can test again and measure that the filter is cleaned. Then you can finish the washing process and proceed to the drying process. After drying the inside of the filter, the cleaning process is fully completed. There are bag and cartridge filters on the machine. Tank has heat insulation. The machine has lighting and a steam discharge fan. You can wash and dry 2 different filters simultaneously, as the machine has individual washing and drying processes.

| WESPY                     | Diesel Particulate Filter Cleaning Machine |  |
|---------------------------|--------------------------------------------|--|
| Model                     | DPF-1850-L                                 |  |
| Loading Capacity          | 250 (kg)                                   |  |
| Tank Capacity             | 250 (lt)                                   |  |
| Electrical /Phase         | 380-400 V/3                                |  |
| Touch screen              | 10''                                       |  |
| Safety Barrier            | Optional                                   |  |
| Work and Machine<br>Tool  | Optional                                   |  |
| Lighting                  | IP67                                       |  |
| Air Need                  | 100/6 (lt-bar)                             |  |
| Drying System             | Standard                                   |  |
| Machine Weight            | 750 (Kg)                                   |  |
| <b>Body Structure</b>     | 304-430 (AISI)                             |  |
| <b>Machine Dimensions</b> | 1100*2500*2150 (mm)                        |  |