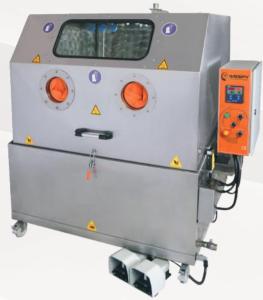

#### **ROTARY BASKET WASHING MACHINE WITH SHOCK ABSORBER MANUAL OPENING**

| wespy                     | ROTARY BASKET WASHING MACHINE WITH SHOCK ABSORBER MANUAL OPENING |  |
|---------------------------|------------------------------------------------------------------|--|
| Model                     | DS-600                                                           |  |
| Basket Diameter           | 550 (mm)                                                         |  |
| Loading Height            | 300 (mm)                                                         |  |
| Basket Capacity           | 75 (Kg)                                                          |  |
| Tank Capacity             | 50 (lt)                                                          |  |
| Pump Pressure             | 2 (bar)                                                          |  |
| Electrical / Phase        | 220                                                              |  |
| Heater Power              | 4,5 (Kw)                                                         |  |
| Thermostat                | 0,90 (°C)                                                        |  |
| Timer                     | 0.30 (min)                                                       |  |
| Body Structure            | 304-430 (AISI)                                                   |  |
| <b>Machine Dimensions</b> | 650*750*1050 (mm)                                                |  |

#### **ROTARY BASKET WASHING MACHINES WITH SHOCK ABSORBER MANUAL OPENING**

| WESPY              | ROTARY BASKET WASHING MACHINES WITH SHOCK ABSORBER MANUAL OPENING |                     |
|--------------------|-------------------------------------------------------------------|---------------------|
| Model              | DS-850 DS-1000                                                    |                     |
| Basket Diameter    | 750 (mm)                                                          | 900 (mm)            |
| Loading Height     | 450 (mm)                                                          | 450 (mm)            |
| Basket Capacity    | 250 (Kg)                                                          | 250 (Kg)            |
| Tank Capacity      | 70 (lt)                                                           | 80 (lt)             |
| Pump Pressure      | 2,8 (bar)                                                         | 2,8 (bar)           |
| Electrical / Phase | 220 – 380 V/3                                                     | 220 – 380 V/3       |
| Heater Power       | 7,5 (Kw)                                                          | 7,5 (Kw)            |
| Thermostat         | 0-90 (°C)                                                         | 0-90 (°C)           |
| Timer              | 0-30 (min)                                                        | 0-30 (min)          |
| Body Structure     | 304-430 (AISI)                                                    | 304-430 (AISI)      |
| Machine Dimensions | 950*1150*1050 (mm)                                                | 1050*1300*1140 (mm) |