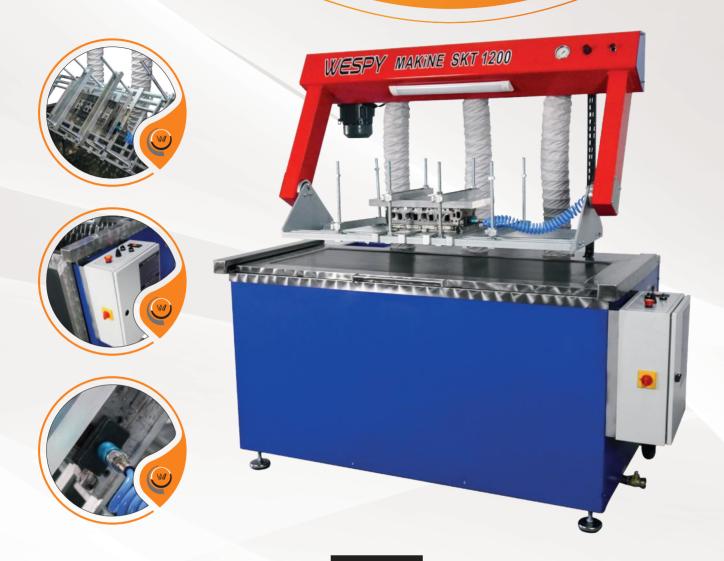

## **CYLINDER HEAD CRACK TESTING MACHINE**

This is the machine used to detect invisible cracks in the Cylinder Head.

| WESPY WESPY        | CYLINDER HEAD CRACK TESTING MACHINE |  |
|--------------------|-------------------------------------|--|
| Model              | SKT-1250                            |  |
| Cover Width        | 360 (mm)                            |  |
| Cover Length       | 1100 (mm)                           |  |
| Cover Height       | 400 (mm)                            |  |
| Cover Weight       | 250 (Kg)                            |  |
| Tank Capacity      | 500 (Lt)                            |  |
| Heater             | 7.5*2 (kW)                          |  |
| Thermostat         | 0-90 °C                             |  |
| Electrical / Phase | 220-380-400 V/3                     |  |
| Weight             | 500 (Kg)                            |  |
| Machine Weight     | 1500*2100*1900 (mm)                 |  |