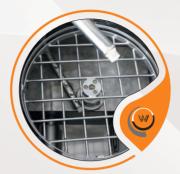

## **MANUAL BRUSH WASHING MACHINE**

The part washing machine is designed to easily clean dirty parts with a small size and complex structure in the shortest time possible. Thanks to its brush, the person performing the washing process can carry out any kind of cleaning in the dirty part in detail. It is an ideal parts washing machine for using in small areas.

| WESPY                      | Manual Brush Washing Machine |  |
|----------------------------|------------------------------|--|
| Model                      | MY-900                       |  |
| Tank Capacity              | 35 (lt)                      |  |
| Working Area<br>Dimensions | 300 x 500 x 250 (mm)         |  |
| Loading Weight             | 50 (kg)                      |  |
| Electrical                 | 220 V 50 (Hz)                |  |
| Body Structure             | 304-430 (AISI)               |  |
| Heater Power               | 2,5 (Kw)                     |  |
| Part Washing<br>Brush      | Standard                     |  |
| Machine<br>Dimensions      | 500*700*1050 (mm)            |  |