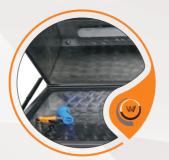

## **MANUAL BRUSH WASHING MACHINE**

The part washing machine is designed to easily clean dirty parts with a small size and complex structure in the shortest time possible. Thanks to its brush, the person performing the washing process can carry out any kind of cleaning in the dirty part in detail. It is an ideal parts washing machine for using in small areas.

| WESPY                      | Manual Brush Washing Machine |  |
|----------------------------|------------------------------|--|
| Model                      | MY-900                       |  |
| Tank Capacity              | 35 (lt)                      |  |
| Working Area<br>Dimensions | 300 x 500 x 250 (mm)         |  |
| Loading Weight             | 50 (kg)                      |  |
| Electrical                 | 220 V 50 (Hz)                |  |
| Body Structure             | 304-430 (AISI)               |  |
| Heater Power               | 2,5 (Kw)                     |  |
| Part Washing<br>Brush      | Standard                     |  |
| Machine<br>Dimensions      | 500*700*1050 (mm)            |  |